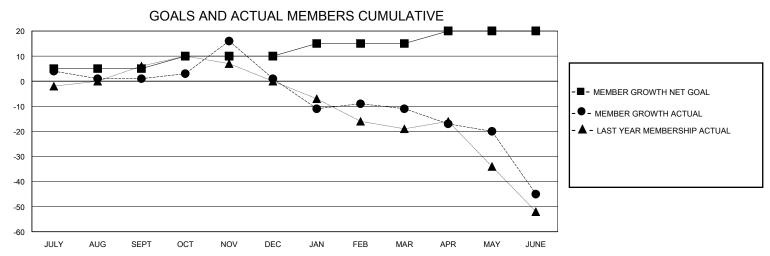

## District 18 N

Results as of: 6/30/2020

| GMT:          |               | LOC         | ATION GEORGIA | 1                     |                        |                         | GMT CA                                             |  |  |
|---------------|---------------|-------------|---------------|-----------------------|------------------------|-------------------------|----------------------------------------------------|--|--|
|               | Club          | s           |               | Members               |                        |                         |                                                    |  |  |
|               | RESULTS FOR   | R 2019-2020 |               | RESULTS FOR 2019-2020 |                        |                         |                                                    |  |  |
| QUARTER       | NEW CLUB GOAL | NEW CLUBS   | DROPPED CLUBS | QUARTER MEM           | BER GROWTH NET<br>GOAL | MEMBER GROWTH<br>ACTUAL | DROPPED<br>MEMBERS ACTUAL<br>(including transfers) |  |  |
| JULY/AUG/SEPT | 1             | 0           | 0             | JULY/AUG/SEPT         | 5                      | 24                      | 20                                                 |  |  |
| OCT/NOV/DEC   | 0             | 0           | 0             | OCT/NOV/DEC           | 5                      | 30                      | 30                                                 |  |  |
| JAN/FEB/MAR   | 2             | 0           | 0             | JAN/FEB/MAR           | 5                      | 53                      | 49                                                 |  |  |
| APR/MAY/JUNE  | 0             | 0           | 0             | APR/MAY/JUNE          | 5                      | 12                      | 45                                                 |  |  |

## GOALS AND ACTUAL NEW CLUBS CUMULATIVE

| DROPPED CLUBS: 0           |     | 26 CLUBS OF 58 ADDED 1 OR MORE<br>NEW MEMBERS | GENDER DISTRIBUTION  MALE 812 (68.64%) |              |     |
|----------------------------|-----|-----------------------------------------------|----------------------------------------|--------------|-----|
| DROPPED MEMBERS            |     |                                               | FEMALE                                 | 371 (31.36%) |     |
| DECEASED                   | 27  | CLICK HERE FOR CUMULATIVE                     | TOTAL FAMILY UNIT MEMBERS              |              | 201 |
| CLUB CANCELLED 0 OTHER 117 |     | MEMBERSHIP DATA                               | FAMILY MEMBERS PAYING HALF             |              | 103 |
| TOTAL                      | 144 |                                               |                                        |              |     |