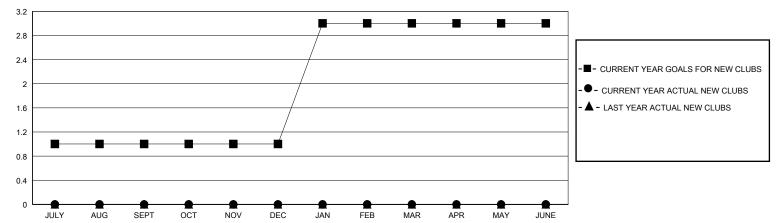

## District 18 N

Results as of: 6/30/2020

| GMT:          |               | LOC         | ATION GEORGIA | 1                     |                        |                         | GMT CA                                             |  |  |
|---------------|---------------|-------------|---------------|-----------------------|------------------------|-------------------------|----------------------------------------------------|--|--|
|               | Club          | s           |               | Members               |                        |                         |                                                    |  |  |
|               | RESULTS FOR   | R 2019-2020 |               | RESULTS FOR 2019-2020 |                        |                         |                                                    |  |  |
| QUARTER       | NEW CLUB GOAL | NEW CLUBS   | DROPPED CLUBS | QUARTER MEM           | BER GROWTH NET<br>GOAL | MEMBER GROWTH<br>ACTUAL | DROPPED<br>MEMBERS ACTUAL<br>(including transfers) |  |  |
| JULY/AUG/SEPT | 1             | 0           | 0             | JULY/AUG/SEPT         | 5                      | 24                      | 20                                                 |  |  |
| OCT/NOV/DEC   | 0             | 0           | 0             | OCT/NOV/DEC           | 5                      | 30                      | 30                                                 |  |  |
| JAN/FEB/MAR   | 2             | 0           | 0             | JAN/FEB/MAR           | 5                      | 53                      | 49                                                 |  |  |
| APR/MAY/JUNE  | 0             | 0           | 0             | APR/MAY/JUNE          | 5                      | 12                      | 45                                                 |  |  |